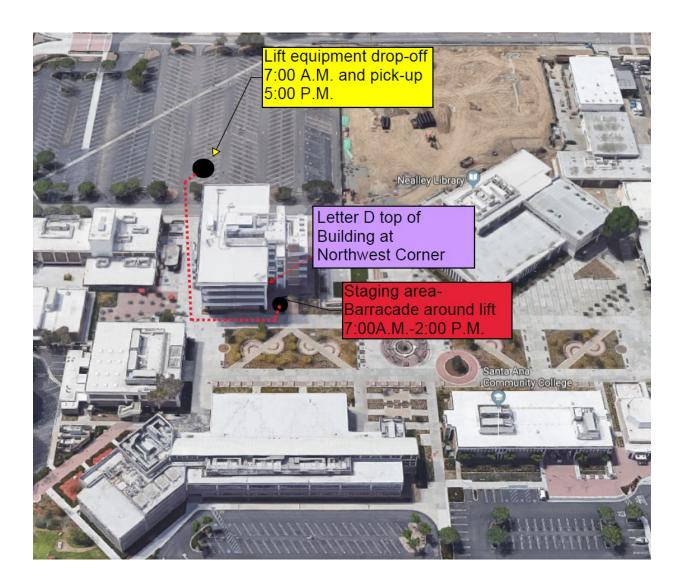

## **Activities:**

On Friday, March 15, 2019, the contractor will be installing a mock-up for building signage near the northwest corner of Building D at the top of the building to test various sign colors. The attached campus map indicates the location of where the equipment will be dropped off and where the installation will be staged. This mock-up is part of a signage and wayfinding project to improve accessibility. The new building signs and monument signs across campus will improve wayfinding for students and visitors and develop a unified standard for signage.

## Attachment:

Campus Map